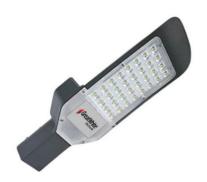

## **DOWN - LED Street Light**

## **Product Features**

- Aluminium die cast housing duly powder coated.
- Metal Clad PCB's.
- · Long life and better thermal management.
- · High efficacy LED.
- · Uniform and optimum light output and energy savings.
- Technically advanced Optic lens with high precision light output.
- Higher PF, Lower THD and Surge Protection.